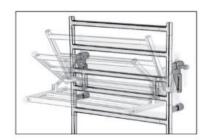

## **Onero Electric**

Fixed modular heated towel rail with tip-up shelf. PIPE DIMENSION: Ø25mm ADDITIONAL MODULE: 100mm/200mm ELECTRIC CONNECTION: on/off switch box (box) ELECTRIC ELEMENT: cartridge heater WIRE AND SCHUKO PLUG: available AROMATHERAPY: available NOTES: supplied on a board, to be used as reference template for installation