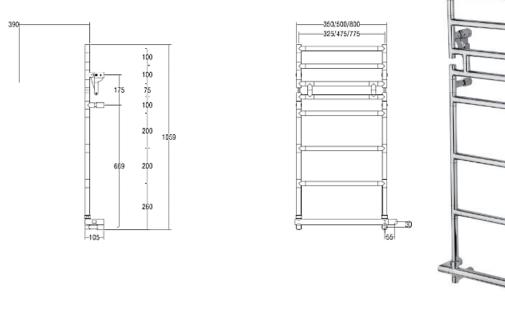

## **Onero Electric**

Fixed modular heated towel rail with tip-up shelf. PIPE DIMENSION: Ø25mm ADDITIONAL MODULE: 100mm/200mm ELECTRIC CONNECTION: on/off switch box (box) ELECTRIC ELEMENT: cartridge heater WIRE AND SCHUKO PLUG: available AROMATHERAPY: available NOTES: supplied on a board, to be used as reference template for installation

F

3

|           | Trattamento galvanico (1<br>Galvanic treatment (TG)<br>Гальваническое покрытие | Vernished (V) |        |
|-----------|--------------------------------------------------------------------------------|---------------|--------|
| INT. (mm) | WATT                                                                           | WATT          | WEIGHT |
| 325       | 100                                                                            | 150           | 13     |
| 475       | 150                                                                            | 200           | 14,6   |
| 775       | 200                                                                            | 300           | 17,6   |